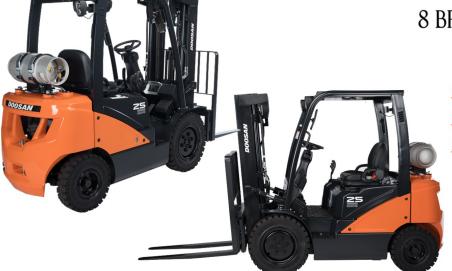

## G25E-7 Forklift

8 BRIDGE ST., W. LEBANON, NH 03784 603-298-8744

\$195 - Day Rental

\$585 - Week/5 Day Rental

**\$755** - Month/30 Days

\*Delivery not included

\*Pricing subject to change

## **Overview**

The Doosan medium capacity LPG forklift has moveability with a max load of 5000 lbs. at a speed of 12 mph. Let the G25E-7 do the heavy lifting for you.

| Dimensions                            |                   |
|---------------------------------------|-------------------|
| Wheel base                            | 64"               |
| Height—mast lowered                   | 84.6"             |
| Height—mast extended                  | 176.8"            |
| Overhead guard height                 | 40.4"             |
| Free lift                             | 6 <del>"</del>    |
| Load management center                | 18.9"             |
| Overhead guard height                 | 85.9 <sup>"</sup> |
| Length                                | 140"              |
| Fork length                           | 41.3"             |
| Fork spacing (min/max) 10.8           | "/40.7 <b>"</b>   |
| Turning radius (min. outside)         | 89.1"             |
| Tilt of mast (forward/back)           | 6°/10°            |
| Ground clearance                      |                   |
| -loaded at lowest point               | 4.5"              |
| -loaded at center at center wheelbase | 5.6"              |