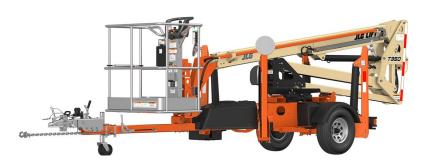

## **Overview**

**Platform height** 

Get right to work with the T350 towable boom lift, no need to worry about delivery, you hook on and take it with you! Set up with ease with hydraulic auto leveling outriggers.

- Optimize productivity with 11.7 hp gasoline engine
- Increase productivity with standard features such as air and water lines to the platform

35'5"

- Set up with ease and get right to work with hydraulic, auto-leveling outriggers
- Detachable platform controls provide, more efficient boom positioning with one-hand operation of all boom functions