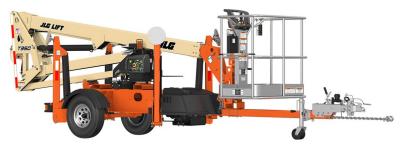

## **Overview**

**Platform height** 

Get right to work with the T350 towable boom lift, no need to worry about delivery, you hook on and take it with you! Set up with ease with hydraulic auto leveling outriggers.

- Optimize productivity with 11.7 hp gasoline engine
- Increase productivity with standard features such as air and water lines to the platform

35'5"

- Set up with ease and get right to work with hydraulic, auto-leveling outriggers
- Detachable platform controls provide, more efficient boom positioning with one-hand operation of all boom functions