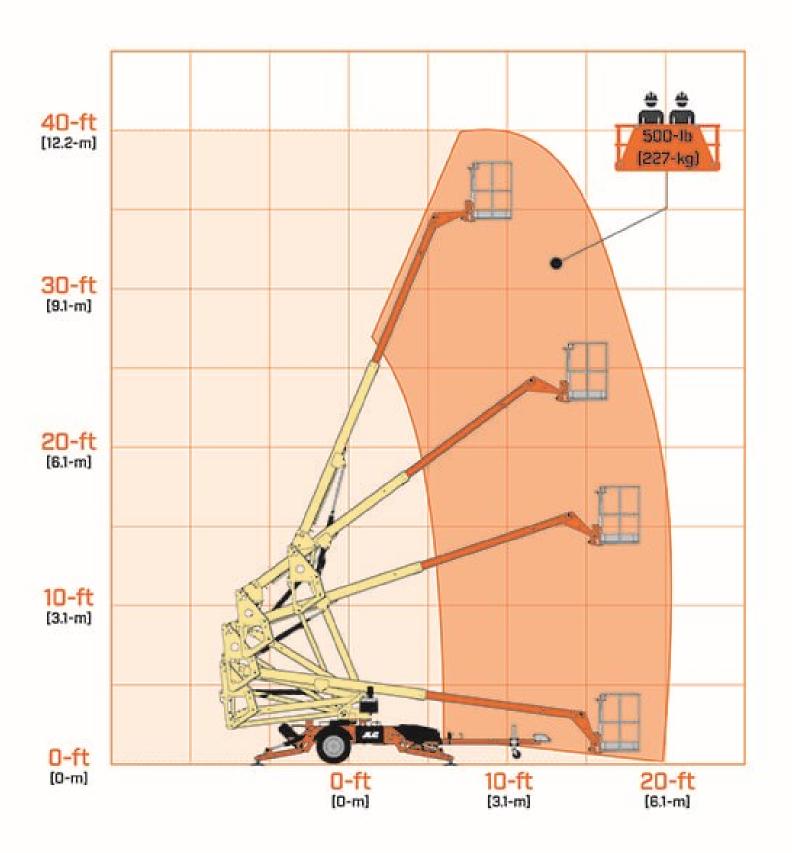

| Dimensions                 |        |
|----------------------------|--------|
| Machine height             | 6'7"   |
| Machine length             | 21'10" |
| Machine width              | 5'3"   |
| Outrigger footprint length | 11'7"  |
| Outrigger footprint width  | 10'5"  |
| Platform dimension A       | 2'6"   |
| Reach Specifications       |        |
| Horizontal outreach        | 18'9"  |

| Performance                 |                |
|-----------------------------|----------------|
| Frame leveling              | 11 degrees     |
| Leveling capability         | 11 degrees     |
| Platform capacity           | 500 lb.        |
| Swing                       | 410 degrees    |
| Swing type                  | non-continuous |
| Max tow speed               | 65 mph         |
| Max ground bearing pressure | 23 psi         |
| Machine weight              | 3600 lb.       |
| Fuel                        | gasoline       |
|                             |                |