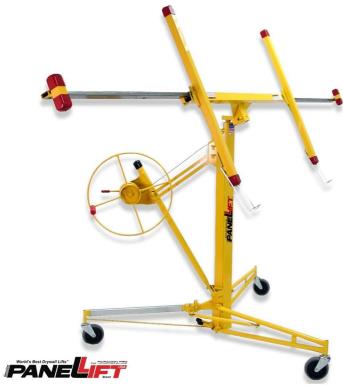

## **Overview**

The Telpro 138-2 Panellift Drywall Lift has a fast-action single stage winch with silent cam-lock brake that easily lifts and lowers wallboard, which saves on back strain. This lift will single-handedly lift wallboard up to 11' walls and ceilings and up to 15' with telescoping center section extension. The cradle tilts laterally 65 deg for easy loading and for installation on walls and sloped ceilings. The cradle also tilts longitudinally 10 deg. This lift has a standard loading height of 34" and a load capacity of 150 lbs. The drywall sheet capacity is 4' X 16'. The unit weighs 115 pounds. The Telpro 138-2 Panellift Drywall Lift is manufactured in the USA.