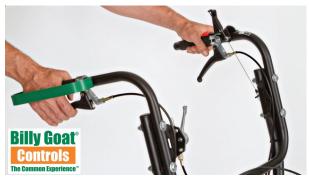

Our best in class padded grip handle controls package provides standardized variable speed intuitive hydro-drive controls allowing an operator to feather in forward / reverse directly at the handles with no shifting required. Billy Goat Controls offer a consistent customer experience across our hydro-drive machines affording rental customers simple operation.