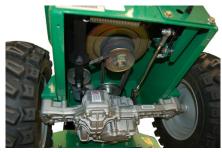

Tuff Torq™ Hydrostatic Transaxle

With Enhanced Traction Control is fully automatic, sensing when the rear wheel starts to spin, locking the wheel and giving it positive traction. Provides superior traction in wet or uneven conditions and eliminates loss of forward motion.