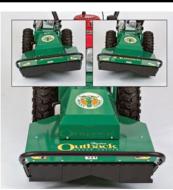

**Pivoting Deck** 

±12 degree pivoting deck with proprietary return to neutral is engineered to glide over uneven terrain. 26" wide deck with higher tip speed for improved speed and cut quality.

**Intuitive drive controls** 