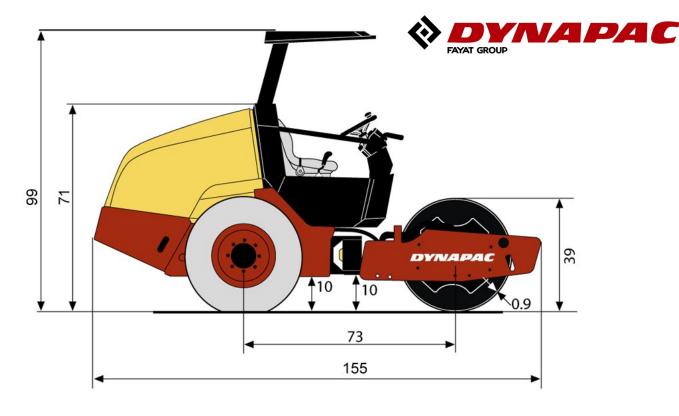

| Drum width           | 66 in     |
|----------------------|-----------|
| Drum diameter        | 39 in     |
| Drum shell thickness | 0.87 in   |
| Length               | 155.51 in |
| Width                | 71 in     |
| Height, with ROPS    | 98.70 in  |
| Height, without ROPS | 71.65 in  |