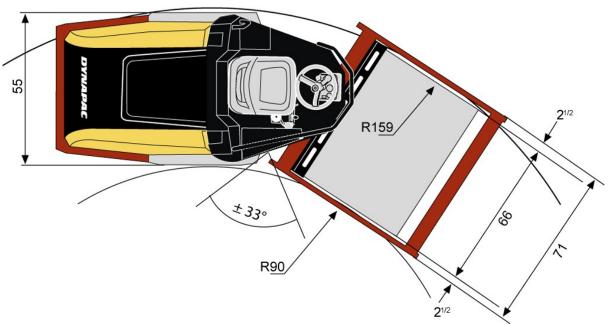

## Masses

-operating mass (including ROPS) 10,600 lb.

-module mass (front/rear) 4,500 lb./6,100 lb.

-max. operating mass 13,000 lb.

**Traction** 

-speed range 0-4 mph
-max. theoretical gradeability 46 %
-vertical oscillation ±9°