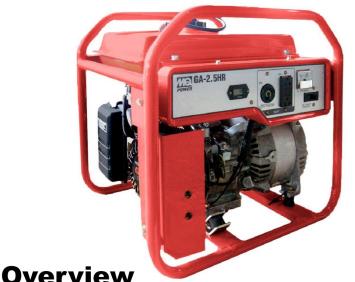

# **GA-2.5HR**

8 BRIDGE ST., W. LEBANON, NH 03784 603-298-8744

> \$47 - 4 Hours \$67 - Day Rental \$268 - Week/5 days

> > \*Pricing subject to change

The GA25HR model is ideal for small tool applications and with its high quality construction; this unit is tough enough for any jobsite condition. This unit is lightweight and compact for easy transport.