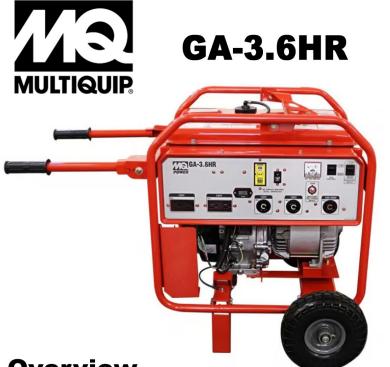

## Overview

An all-around performer that delivers 120/240V output in a mid-size package. This unit is ideal for supplying power to heaters, power tools and small air-compressors. HR models come standard with a GFCI protected main breaker, hour meter, wheel kit and automatic idle control.

### **Receptacles & Circuit Breakers**

Main circuit breaker 21 A **Number of poles** 2

1 receptacles of each:

- L5-20R 125V T-Lock 20A - L5-30R 125V T-Lock 30A - L14-20R 125/250V T-Lock 20A

2 receptacles of each:

- 5-20R 125V GFCI 20A