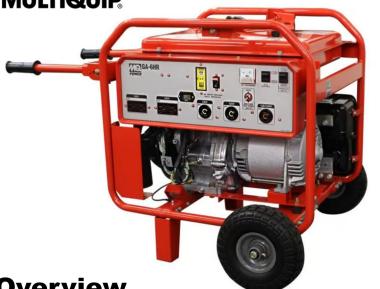

# **GA-6HR**

8 BRIDGE ST., W. LEBANON, NH 03784 603-298-8744

**\$64 - 4 Hours** 

\$92 - Day Rental

\$368 - Week/5 days

\*Pricing subject to change

**Overview** 

Does your job demand a power source versatile enough to handle changing requirements? If so, then Multiquip's portable 6 kW model are your number one choice! This generator is incredibly reliable and will always get the job done.

# **Specifications**

Alternator design brushless **Frequency** 60 hz single phase **Phase Voltage** 120/240 V Sound level @ 30 ft. **75 dBA** 

Fuel capacity (gasoline) 5 gal

#### **Power Generation**

|             | <u>Max</u> | <b>Continuous</b> |
|-------------|------------|-------------------|
| Watts       | 6,000      | 5,000             |
| Amps @ 120V | 50         | 41.6              |
| Amps @ 240V | 25         | 20.8              |

### **Dimensions & Weights**

| Overall length   | 27"     |
|------------------|---------|
| Overall width    | 22"     |
| Overall height   | 24"     |
| Operating weight | 241 lb. |

## **Receptacles & Circuit Breakers**

Main circuit breaker 23 A

**Number of poles** 2

1 receptacles of each:

- L5-20R 125V T-Lock 20A - L5-30R 125V T-Lock 30A

- L14-30R 125/250V T-Lock 30A

2 receptacles of each:

### **Engine Specifications**

Engine make/model Honda GX-340 Start method Recoil **Engine power** 9.5 hp **Engine RPM** 3,600