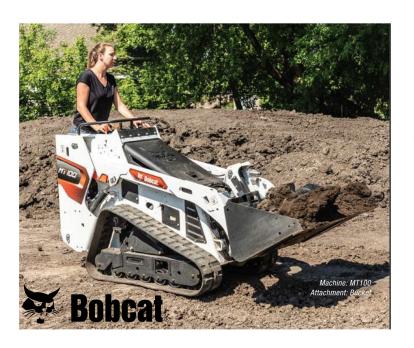

## MT100 Overview

Concentrated power with rated operating capacity of 1000 pounds, the Bobcat MT100 mini track loader is perfect for your smaller but mighty jobs, at just 36 inches wide and 85 inches long (without an attachment), it goes where other machines can't. Squeeze through doorways and fence gates and work in tight spaces. Rugged rubber tracks keep you going in soft, wet or muddy conditions, with minimal disturbance.