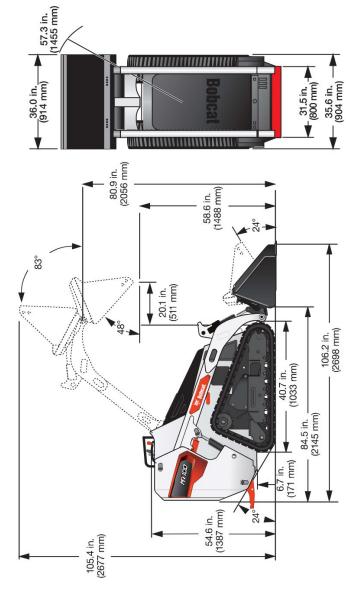

| Dimensions            |               |
|-----------------------|---------------|
| Length without bucket | 85.5 <b>"</b> |
| Length with bucket    | <b>36</b> "   |
| Height                | <b>54.6</b> " |
| Height to bucket pin  | 80.9"         |
|                       |               |

## MT100 Dimensions:

WARNING. This product can expose you to chemicals including engine exhaust (including diesel engine exhaust when equipped), lead and lead compounds, mineral oils, soots, phthalates, and carbon monoxide which are known to the State of California to cause cancer and birth defects or other reproductive harm. For more information go to www.P65Warnings.ca.gov.