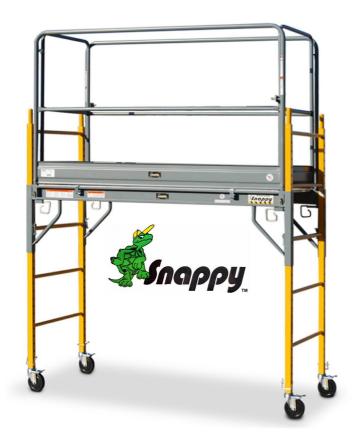

## **Overview**

The Snappy indoor scaffold is engineered and manufactured with top quality care and components. The Snappy is set apart by it's "Snappy" operation. A spring loaded G-Pin allows for quick, yet safe adjustments. Simply pull out on the pin, adjust to the appropriate height and release the pin. This operation is user friendly and secure. It stays locked in location, except when released for adjustment. It is also conveniently designed to fit through a standard 36" doorway, the Snappy is ready to move.