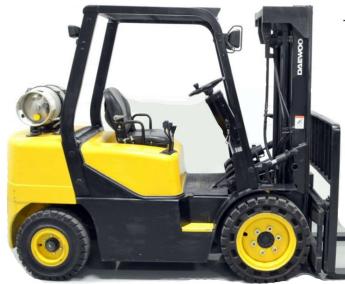

## DAEWOO G30P-3 Forklift

\$195 - Day Rental
\$585 - Week/5 Day Rental
\$755 - Month/30 Days
\*Delivery not included

\*Pricing subject to change

## **Overview**

Daewoo G30S propane forklift has a max fork height of 188" with a lift capacity of 6,000 lbs. It is well-suited for a wide variety of applications and jobs while providing ample reach for a variety of tasks. It's also powered by a propane combustion engine, that offers consistent performance and efficiency in outdoor environments.