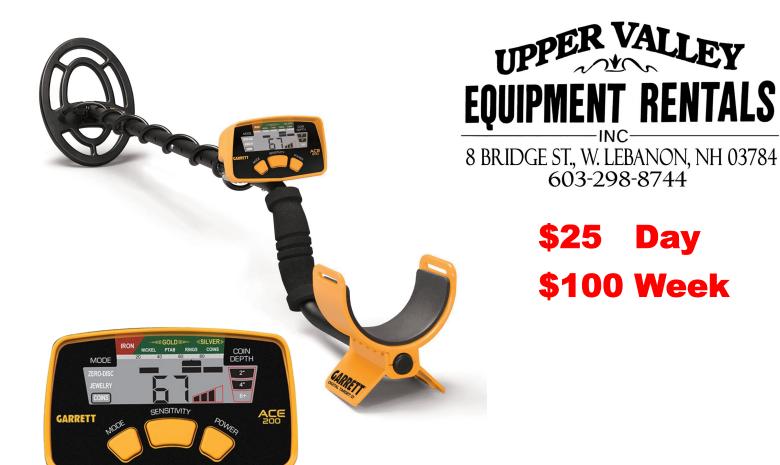

- Digital Target ID Scale and Target Depth Indicator: This is an identification scale from 0 to 99. It helps users identify the type of metal detected and the depth indicator estimated target depth.
- Sharp, Responsive Audio: This helps users differentiate between important and unwanted targets.
- Three Search Modes: This detector features three pre-set Search Modes to help narrow down what you wish to find: Coins, Jewelry, and Zero-Disc mode (no metals discriminated out).
- Sensitivity Adjustments: Four sensitivity levels allow users to customize the detector's responsiveness, adapting to different ground conditions and target sizes.
- Weight and Portability: Weighing only 2.75 lbs,