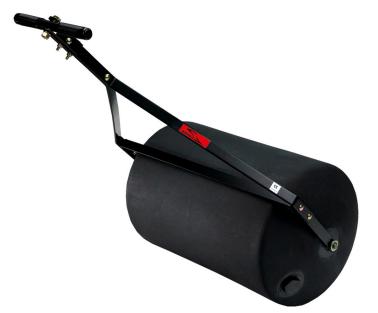

## **Overview**

A sod roller is a manual tool used for pressing freshly laid sod or seed into the soil for proper contact. By rolling over the sod, it helps remove air pockets and ensures that the roots make better contact with the soil, promoting faster growth. It is also effective in evening out the surface for a smoother finish. Ideal for landscaping projects, garden installations, or after reseeding. The roller can be filled with water for added weight to achieve optimal pressure. Manual or attachment versions available.