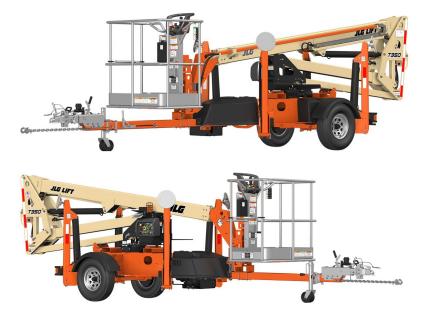

## **Overview**

**Platform height** 

Get right to work with the T350 towable boom lift, no need to worry about delivery, you hook on and take it with you! Set up with ease with hydraulic auto leveling outriggers.