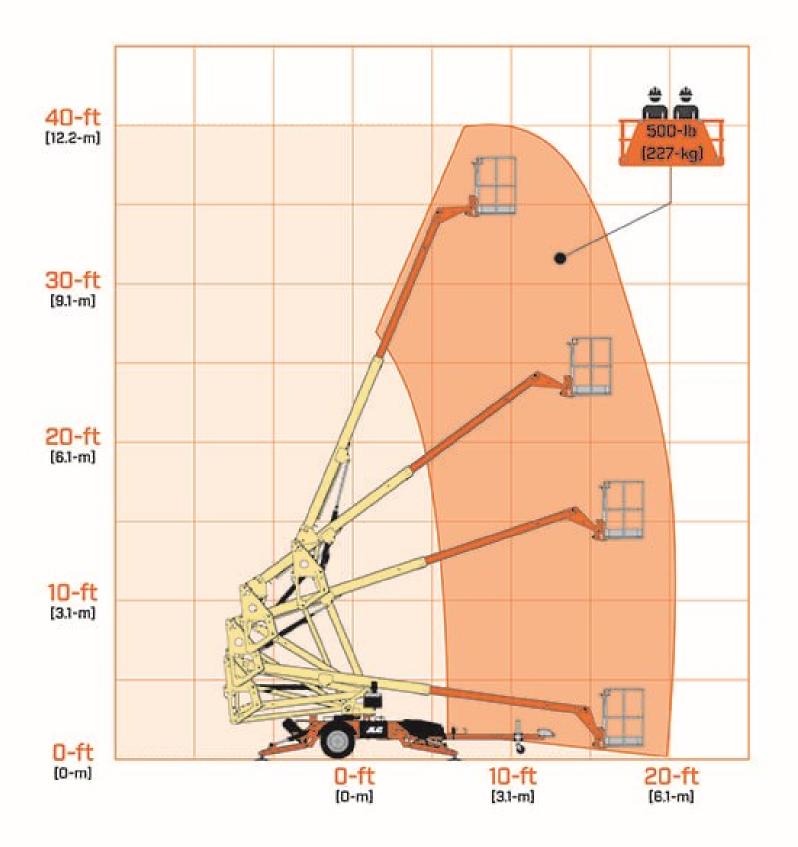

| Dimensions                  |                | Performance                 |                |
|-----------------------------|----------------|-----------------------------|----------------|
| Machine height              | 6'7 <b>"</b>   | Frame leveling              | 11 degrees     |
| Machine length              | 21'10 <b>"</b> | Leveling capability         | 11 degrees     |
| Machine width               | 5'3"           | Platform capacity           | 500 lb.        |
| Outrigger footprint length  | 11'7"          | Swing                       | 410 degrees    |
| Outrigger footprint width   | 10'5"          | Swing type                  | non-continuous |
| Platform dimension A        | 2'6"           | Max tow speed               | 65 mph         |
| Platform dimension B        | 4'             | Max ground bearing pressure | 23 psi         |
|                             |                | Machine weight              | 3600 lb.       |
| <b>Reach Specifications</b> |                | Batteries/Power             | 4 x 6v 220 amp |
| Horizontal outreach         | 18'9"          |                             |                |