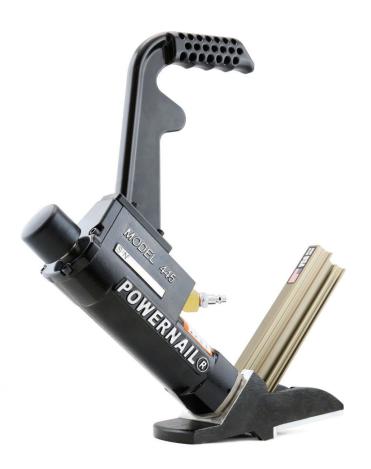

## Powernail 445 Pneumatic 16 Ga. Cleat Nailer

For those looking for the ease of use of a pneumatic tool, the Model 445 - designed for use with 16 gage 1-1/2", 1-3/4" and 2" Powercleat nails- provides several distinct advantages. The Model 445 can nail 1/2", 3/4", and 33/32" tongue and groove hardwood flooring through the use of easy-to-change adapter plates. Simply snug the boards together with the mallet, tap the plunger on top of the nailer with the mallet and let the Powernailer 445 drive the nail at the correct 45 -degree angle and set the nail.