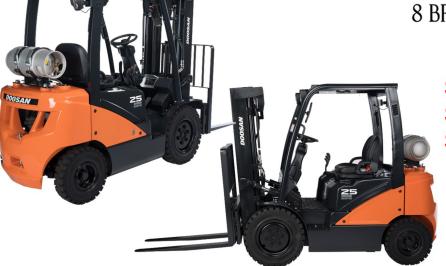

## G25E-7 Forklift

8 BRIDGE ST., W. LEBANON, NH 03784 603-298-8744

\$195 - Day Rental \$585 - Week/5 Day Rental \$1755 - Month/30 Days \*Delivery not included

\*Pricing subject to change

## **Overview**

The Doosan medium capacity LPG forklift has moveability with a max load of 5000 lbs. at a speed of 12 mph. Let the G25E-7 do the heavy lifting for you.

| Dimensions                            |             |  |
|---------------------------------------|-------------|--|
| Wheel base                            | 64"         |  |
| Height—mast lowered                   | 84.6"       |  |
| Height—mast extended                  | 176.8"      |  |
| Overall width                         | 47.5"       |  |
| Overall length                        | 143"        |  |
| Overhead guard height                 | 40.4"       |  |
| Free lift                             | 6 <b>"</b>  |  |
| Load management center                | 18.9"       |  |
| Overhead guard height                 | 85.9"       |  |
| Length                                | 140"        |  |
| Fork length                           | 41.3"       |  |
| Fork spacing (min/max) 10.8           | 10.8"/40.7" |  |
| Turning radius (min. outside)         | 89.1"       |  |
| Tilt of mast (forward/back)           | 6°/10°      |  |
| Ground clearance                      |             |  |
| -loaded at lowest point               | 4.5"        |  |
| -loaded at center at center wheelbase | 5.6"        |  |