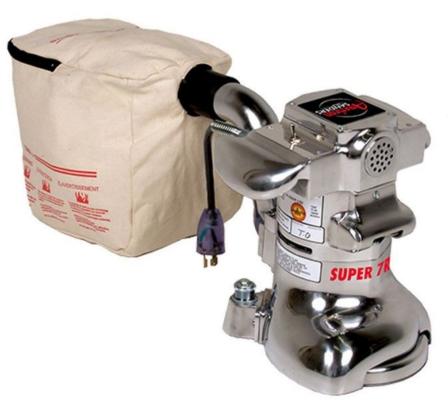

The Super7R has been the wood floor edger of choice for the professional contractor for over 50 years. This machine is known worldwide for its unmatched power, versatility and ease of operation. The Super7R features a quick release dust bag and attaches directly to a vacuum for efficient dust containment.

- The industry standard in edgers
- Bolt-on sandpaper, 7/8" hole
- Polished cast aluminum housing
- · Heavy-duty carrying case
- Quick release dust bag included
- Rotating dust pipe swivels 210 degrees for accessing tight spaces
- Easily attaches to 1-1/2" or 2" vacuum hoses for dust control
- Incandescent work light
- Powerful 1.0 HP motor
- Single speed, 2800 RPM