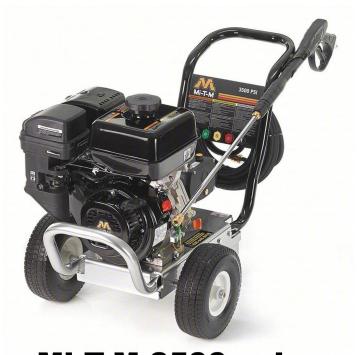

603-298-8744

**\$72 - 4 hours \$85 - Day rental** 

\$340 - Week rental

Cold water gas-powered pressure washer best for preparing surfaces for finishing and to clean siding, decks, outdoor furniture, and concrete walkways.

| Specifications |            |
|----------------|------------|
| Water type     | Cold       |
| Style          | Cart       |
| Rating         | Medium Dut |
| Flow rate      | 2.8 gpm    |
| Pump type      | Triplex    |
| Pump drive     | Direct     |
| Engine 4-cycle | 280 сс     |
| Fuel 0.83 gal  | Gasoline   |
| Horsepower     | 9 hp       |
| Length         | 40"        |
| Width          | 22.5"      |
| Height         | 24.5"      |
| Weight         | 142 lb.    |

<sup>\*</sup>Unit has solid ceramic piston with 50' hose 3/8" diameter, detergent injection, 36" wand; hoses; quick connect spray nozzles; chemical nozzle; trigger gun.