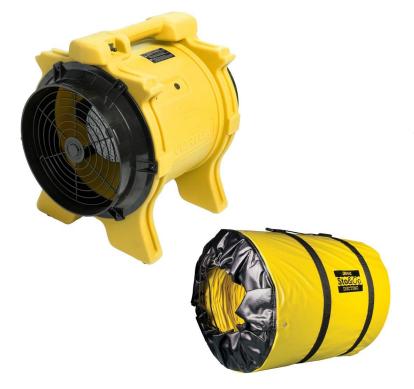

## Ventilation/Exhaust Fan w/ 25' Sto&Go Ducting

Ventilate even the largest areas with this powerful axial airmover from Dri-Eaz. Powerful enough to drive air through 125 ft. of ducting or more, (rental comes with 25 ft. duct, additional charge per 25 ft.). The Vortex can bring fresh air into work areas during construction or remodeling projects, or duct noxious fumes out of work spaces. Use it to control air quality in large areas like gyms, hallways, or manufacturing and processing environments. Designed and built by US airmover experts, the Vortex is tough-made for the most difficult environments.

## **Sto&Go Ducting**

Collapsible semi-rigid 12" ducting suitable for negative or positive pressure applications, made with PVC-coated polyester fabric for durability, and with spring steel wire helix to resist collapse under negative pressure. Built-in bag with handle to protect ducting during transport and while in storage, 25' long and constructed to connect to additional Sto&Go ducting segments.