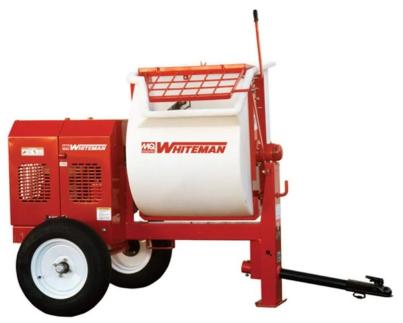

## Polyethylene-Drum Plaster/Mortar Mixer

\*Pricing subject to change

The plaster/mortar mixers from MQ/Whiteman are productive units that set the standard in quality and engineering excellence.

## **Specifications**

- High tensile strength cast iron paddle arms with wiper blades provide clean uniform mix
- EasyClean polyethylene drum
- Mixes up to 9-cubic feet (248 liters) of material
- Heavy-duty safety grate with built-in bag cutter
- Sturdy tubular steel frame with forklift pocket
- Powder coat paint with a durable long-lasting finish