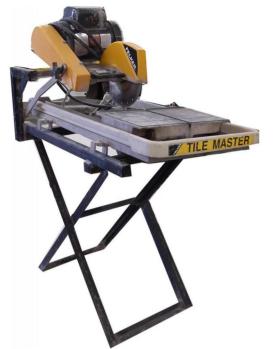

## 10" Tile Wet Saw

Felker Tile Master 10" Tile Saw with Stand. Tile Master high torque 1 1/2 HP motor. Up to 10" blade capacity. (incl.) Totally enclosed belt drive system. Tilt-up blade guard allows for easy access and has an enclosed water system. Simple, reliable tracking system. ABS water pan is tapered and ribbed to extend pump life and reduce the total water volume in the pan. The stand is a one piece accessory that is simple to use and provides a solid, stable base. Designed specifically for high production tile sawing. Open design diagonally cuts 13" X 13" tile and rip cuts 19" tile.