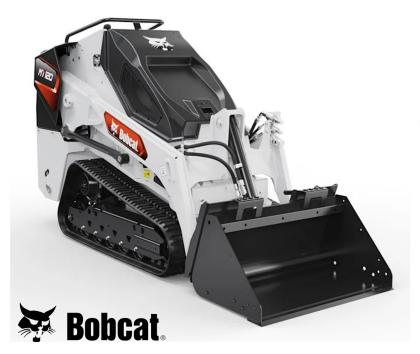

## **MT120 Overview**

\*10-hour a day run limit. Pricing subject to change.

Bobcat MT120 specs include best-in-class lift height and 1,200-pound lift capacity to help you do more with every cycle. At just 36 inches wide with standard tracks, the MT120 delivers big performance in tight spaces. Smooth, precise controls and premium ride-on platform make every job easier. Highly maneuverable with minimal ground disturbance to reduce ground repair.